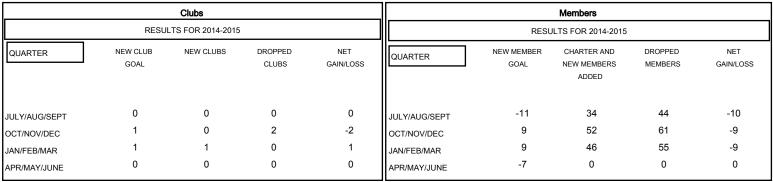

## GOALS AND ACTUAL NEW CLUBS CUMULATIVE

| DROPPED CLUBS: 2  DROPPED MEMBERS |                 | 32 CLUBS OF 67 ADDED 1 OR MORE<br>NEW MEMBERS | GENDER DISTRIBUTION  MALE 1,261 (73.36%)  FEMALE 458 (26.64%) |                   |
|-----------------------------------|-----------------|-----------------------------------------------|---------------------------------------------------------------|-------------------|
| DECEASED CLUB CANCELLED OTHER     | 15<br>28<br>122 | CLICK HERE FOR HEALTH ASSESSMENT DATA         | FAMILY UNIT MEMBERS  HEAD OF HOUSEHOLD  NON-HEAD OF HOUSEHOLD | 249<br>119<br>130 |
| TOTAL                             | 165             |                                               | NON-HEAD OF HOUSEHOLD                                         | 13                |