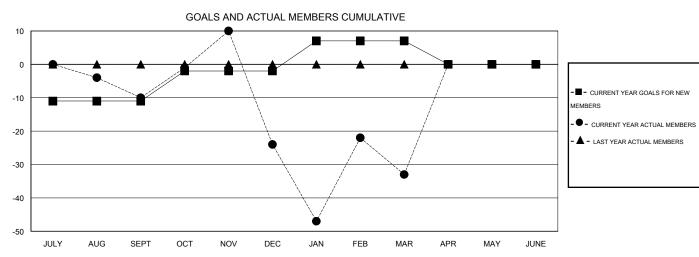

## GOALS AND ACTUAL NEW CLUBS CUMULATIVE

| DROPPED CLUBS: 2  DROPPED MEMBERS |                 | 32 CLUBS OF 67 ADDED 1 OR MORE<br>NEW MEMBERS | GENDER DISTRIBUTION  MALE 1,261 (73.36%)  FEMALE 458 (26.64%) |                   |
|-----------------------------------|-----------------|-----------------------------------------------|---------------------------------------------------------------|-------------------|
| DECEASED CLUB CANCELLED OTHER     | 15<br>28<br>122 | CLICK HERE FOR HEALTH ASSESSMENT DATA         | FAMILY UNIT MEMBERS  HEAD OF HOUSEHOLD  NON-HEAD OF HOUSEHOLD | 249<br>119<br>130 |
| TOTAL                             | 165             |                                               | NON-HEAD OF HOUSEHOLD                                         | 13                |